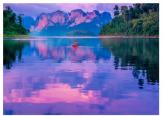

#### FOTO DEL MES

El paísoje del **lago Cheve Lan**, dentro de los limites del Parque Nacional khao Sak, ha sido comparado con Guilin, en China, por sus enormes isartis de piedra coltaz que dicanzan cosi los 1000 metros de atitud, La densa selva que nodea el lagor de animales como los gibores o los espectocutares clanos.