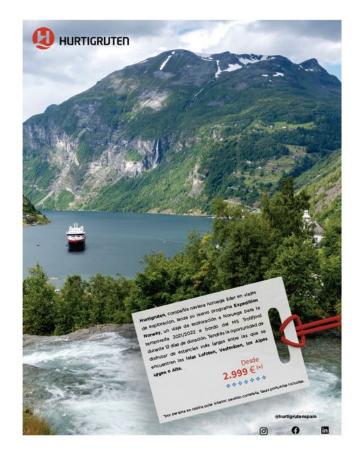

## blueroom project

de su objetivo han captado inágenes sorprendentes de poíses increibles. El primer directo tendrá lugar el próximo 19 de mayo a las 18.00 h y contaremos con Alfons Rodríguez (©alfonsrodriguez)

19 de mayo a las 18.00 h y contaremos con Alfons Rodriguez (@alfonsradriguez) para hablar de Casta Rica y África y Roberto kán Cano (@robertoivancano) con el que recorreremos el ártico a bordo de Hurtigruten.