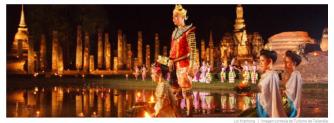

#### Loi Krathong 2020, Bellos Colores Del Río/

#### Loi Krathong, la fiesta que los tailandeses no quieren dejar de celebrar

Tailandia ha tomado medidas para tratar de protegerse del coronavirus pero ha logrado mantener, aunque con algunos cambios, sus famosas fiestas de Loi Krathong que se celebran la noche de luna llena del duodécimo mes lunar que en 2020 coincide con la noche de Halloween, el 31 de octubre.