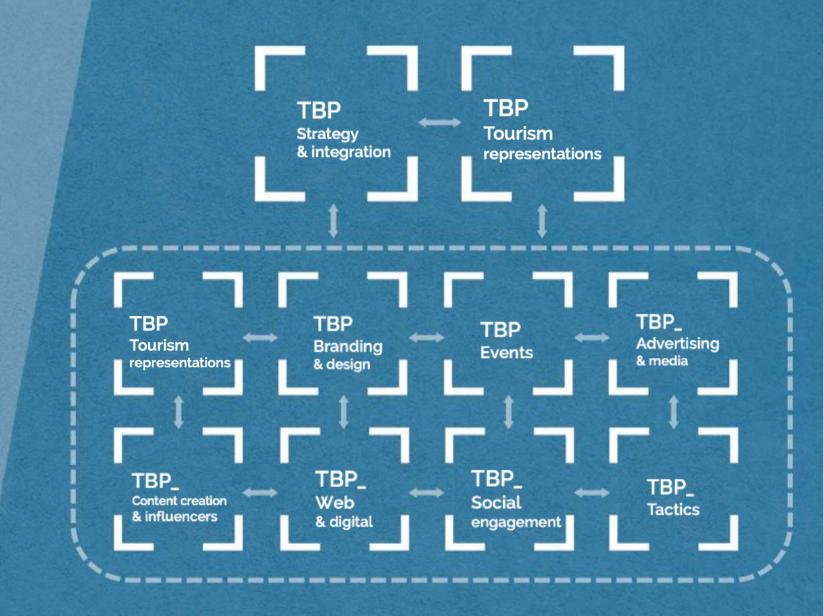

# **CONSULTING: STRATEGY AND INTEGRATION**

# **CONSULTING: STRATEGY & INTEGRATION**

Desde Turismo de Dubai te invitamos a que te unas al canal de Dubái en la aplicación Telegram, para tener información puntual acerca de las novedades de Dubái de forma rápida y directa.