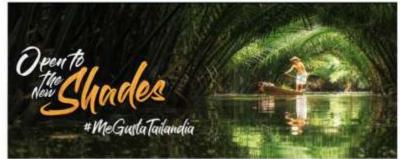

#MeGustaTailandia 💎

#YoMeQuedoEnCasa

#NoCancelesAplaza 🙋 https://www.turismota /entrevista-a-enrique-

Clic en la bio para acceder al blog. #BlancaSuarez #Tailandia #Viajes #Turismo #Vacaciones #Verano

diegoarmando\_1008 Magnífico hermoso 🤎 💝

# Loi Krathong, la fiesta que los tailandeses no quieren dejar de

Tallandia ha tomadó medidas para tratar de protegerse del coronavirus pero ha logrado mantener, aunque con algunos cambios, sue famosas flestas de Loi Krathong que se celebran la noche de luna llena del duodécimo mes lunar que en 2020 coincide con la noche de Halloween, el 31 de octubre