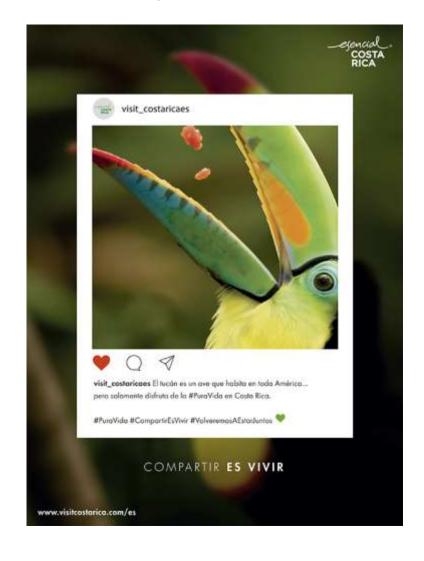

#### DESCRORE EL PAÍS DE LA PERA VIDA

Contri Fico se promociona como Santuario Turidico Santenble y Destino Segura a través de la carapaña:

Decades mostes culture natural

#### GAMA UN VIAJE A COSTA RICAL

"Gaso un viaje a Costa Rica": Además, la comunicación se refuerza can la creación de una landing page intuitiva y responsive donde se aloja un quiz para porticipar en un sorteo de un viaje a Costa Rico pora dos personas www.nielozoforico.ss